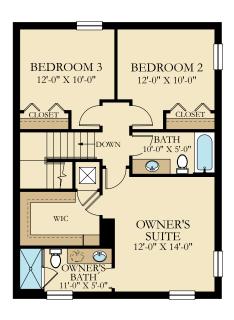

# Landcaster

3 Beds | 2 Full Baths | 1 Half Bath | 1,755 sq. ft.

# Landcaster

3 Beds | 2 Full Baths | 1 Half Bath |  $1,\!755$  sq. ft.

### Floor Plans and Elevations

Plans and elevations are artist's renderings and may contain options which are not standard on all models. Lennar reserves the right to make changes to these floor plans, specifications, dimensions and elevations without prior notice. Stated dimensions and square footage are approximate and should not be used as representation of the home's precise or actual size. Any statement, verbal or written, regarding "under air" or "furnished area" or any other description or modifier of the square footage size of any home is a shorthand description of the manner in which the square footage was estimated and should not be construed to indicate certainty. Garage sizes may vary from home to home and may not accommodate all vehicles.