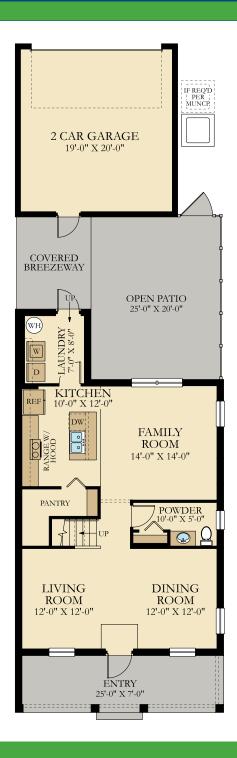

# Landcaster

3 Beds | 2 Full Baths | 1 Half Bath | 1,755 sq. ft.

# Landcaster

3 Beds | 2 Full Baths | 1 Half Bath |  $1,\!755$  sq. ft.

### Floor Plans and Elevations

Plans and elevations are artist's renderings and may contain options which are not standard on all models. Lennar reserves the right to make changes to these floor plans, specifications, dimensions and elevations without prior notice. Stated dimensions and square footage are approximate and should not be used as representation of the home's precise or actual size. Any statement, verbal or written, regarding "under air" or "furnished area" or any other description or modifier of the square footage size of any home is a shorthand description of the manner in which the square footage was estimated and should not be construed to indicate certainty. Garage sizes may vary from home to home and may not accommodate all vehicles.