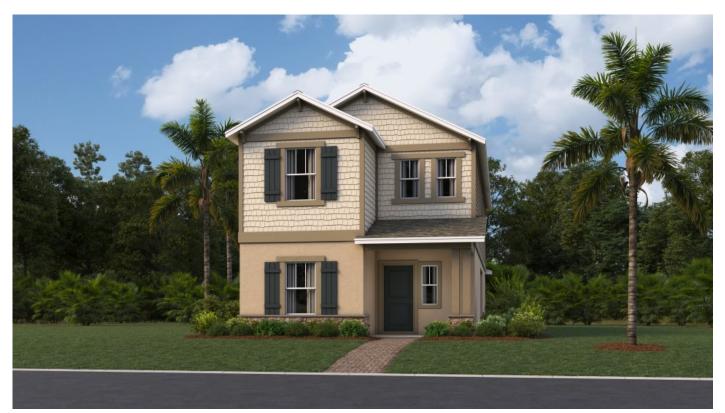

3 Beds | 2 Full Baths | 1 Half Bath | 1,782 sq. ft.

Elevation A

3 Beds | 2 Full Baths | 1 Half Bath | 1,782 sq. ft.

Elevation B

3 Beds | 2 Full Baths | 1 Half Bath | 1,782 sq. ft.

Elevation C

3 Beds | 2 Full Baths | 1 Half Bath | 1,782 sq. ft.

#### **Floor Plans and Elevations**

Plans and elevations are artist's renderings and may contain options which are not standard on all models. Lennar reserves the right to make changes to these floor plans, specifications, dimensions and elevations without prior notice. Stated dimensions and square footage are approximate and should not be used as representation of the home's precise or actual size. Any statement, verbal or written, regarding "under air" or "furnished area" or any other description or modifier of the square footage size of any home is a shorthand description of the manner in which the square footage was estimated and should not be construed to indicate certainty. Garage sizes may vary from home to home and may not accommodate all vehicles.