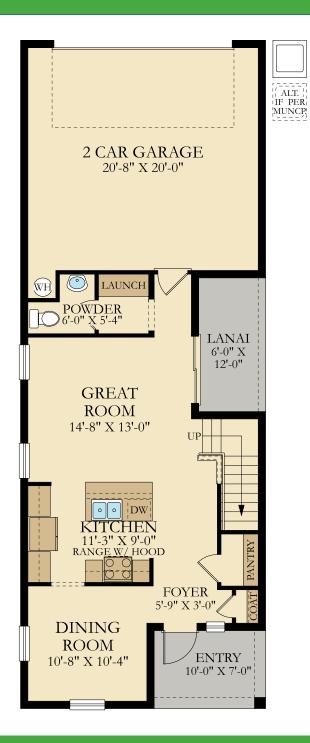

3 Beds | 2 Full Baths | 1 Half Bath | 1,782 sq. ft.

Elevation A

3 Beds | 2 Full Baths | 1 Half Bath | 1,782 sq. ft.

Elevation B

3 Beds | 2 Full Baths | 1 Half Bath | 1,782 sq. ft.

Elevation C

3 Beds | 2 Full Baths | 1 Half Bath | 1,782 sq. ft.

3 Beds | 2 Full Baths | 1 Half Bath | 1,782 sq. ft.

#### **Floor Plans and Elevations**

Plans and elevations are artist's renderings and may contain options which are not standard on all models. Lennar reserves the right to make changes to these floor plans, specifications, dimensions and elevations without prior notice. Stated dimensions and square footage are approximate and should not be used as representation of the home's precise or actual size. Any statement, verbal or written, regarding "under air" or "furnished area" or any other description or modifier of the square footage size of any home is a shorthand description of the manner in which the square footage was estimated and should not be construed to indicate certainty. Garage sizes may vary from home to home and may not accommodate all vehicles.