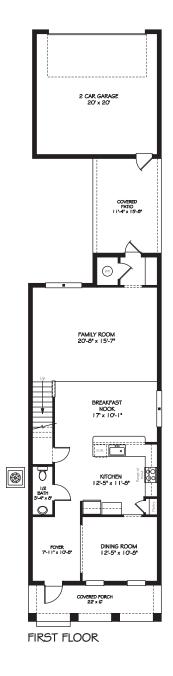

## The Charlotte

## The Charlotte

3 Bedrooms | 2.5 Baths | 2 Car Garage | 2,204 sq. ft.