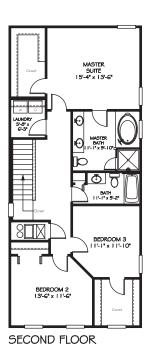

## The Charlotte

## The Charlotte

3 Bedrooms | 2.5 Baths | 2 Car Garage | 2,204 sq. ft.